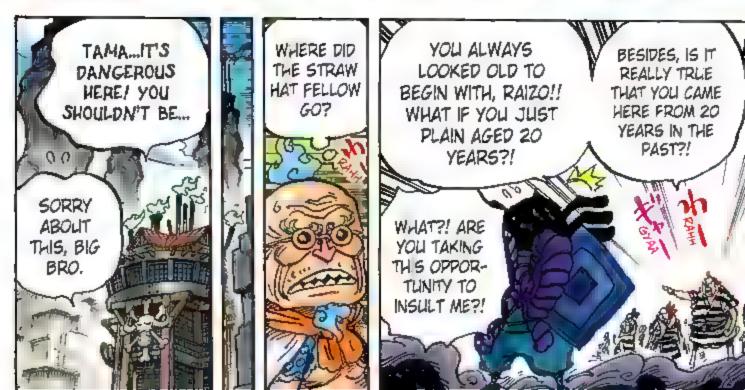

#### Story . あらすじ・

After two years of hard training, the Straw Hat pirates are back together, first at the Sabaody Archipelago and then through Fish-Man Island to their next stage: the New World!!

Luffy and crew disembark on Wano for the purpose of defeating Kaido, one of the Four Emperors. They begin to recruit allies for a raid in two weeks' time, but Kaido's sudden appearance leads to Luffy's defeat. Luffy is sent to the excavation labor camp while the rest of the crew is spotted by Kajdo's underlings and have to go on the run!

As the group works to collect info, free Luffy and gather more allies, Kaido's side learns about the raid plan. A former daimyo with the Kozuki Clan, Yasuie realizes the danger and gives up his life to pretend to take responsibility, sending the plan back to square one. Kin'emon and company mourn his death, but there are still many problems to be solved before the raid...